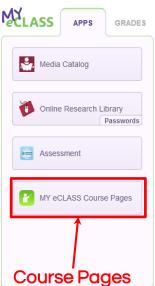

#### Notice:

- 6. To get to your teacher's pages, click on MY eCLASS Course pages.
- MY eCLASS Course Pages

7. You are now on the school's landing page. This is NOT your teacher's course page.

Hint: Look at News and Calendar for Important School Information.