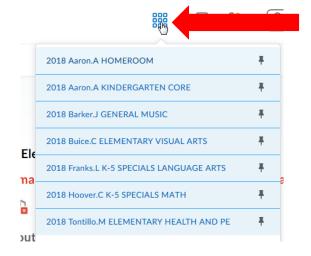

# Option 2:

10. You also can find courses listed at the top of your website. Click on the "waffle" icon at the top of your page.

- 11. Click on your teacher's name to open.
- 12. You are now in your Teacher's Course Page!